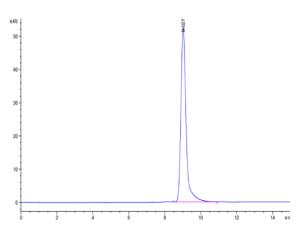

## ELISA Data

**Biotinylated Human CD38, His Tag ELISA** 0.1µg Biotinylated Human CD38, His Tag Per Well

Immobilized Biotinylated Human CD38, His Tag at  $1\mu$ g/ml ( $100\mu$ I/well) on the streptavidin precoated plate( $5\mu$ g/ml). Dose response curve for Anti-CD38 Antibody, hFc Tag with the EC50 of 8.1ng/ml determined by ELISA.