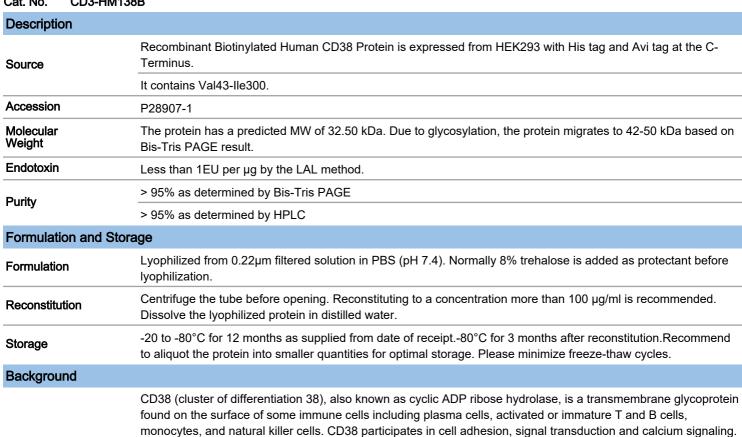

#### **Bis-Tris PAGE**

Biotinylated Human CD38 on Bis-Tris PAGE under reduced condition. The purity is greater than 95%.

KAGJUS