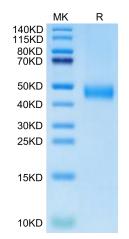

#### SEC-HPLC

The purity of Biotinylated Human CD38 is greater than 95% as determined by SEC-HPLC.