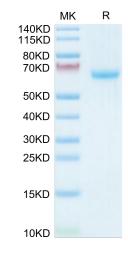

#### SEC-HPLC

# Assay Data

The purity of Human/Cynomolgus Ephrin-A3 is greater than 95% as determined by SEC-HPLC.