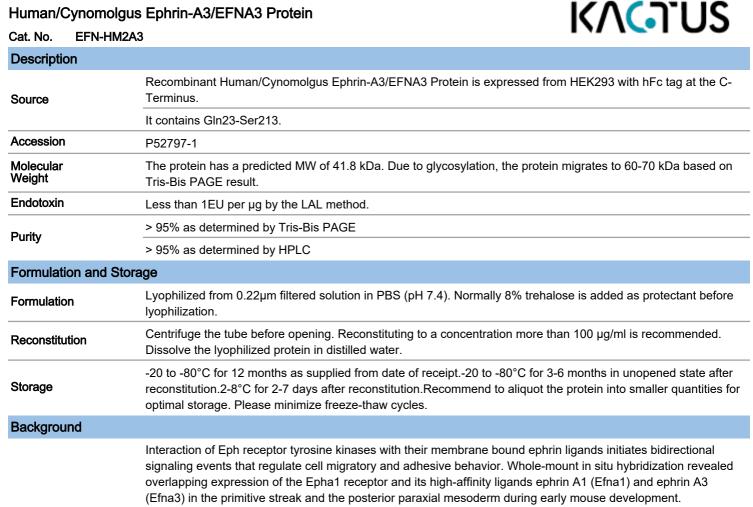

#### **Tris-Bis PAGE**

Human/Cynomolgus Ephrin-A3 on Tris-Bis PAGE under reduced condition. The purity is greater than 95%.