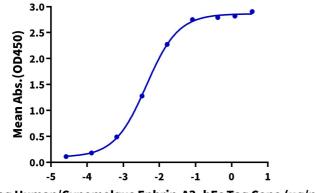

## ELISA Data

Immobilized Human EPHA10, His Tag at 5µg/ml (100µl/well) on the plate. Dose response curve for Human/Cynomolgus EFNA3, hFc Tag with the EC50 of 4.4ng/ml determined by ELISA.

Log Human/Cynomolgus Ephrin-A3, hFc Tag Conc.(µg/ml)