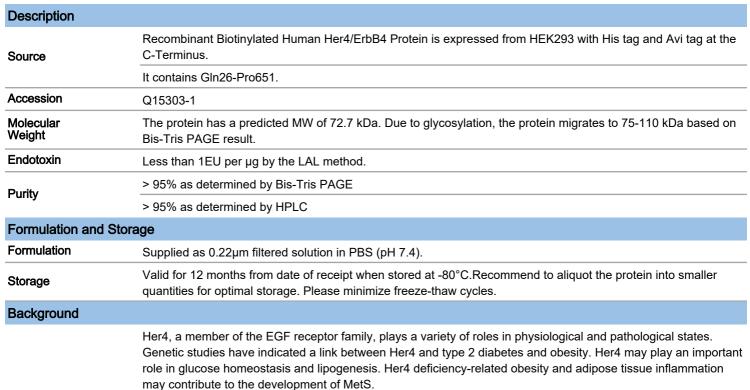

#### **Bis-Tris PAGE**

Biotinylated Human Her4 on Bis-Tris PAGE under reduced condition. The purity is greater than 95%.

ᠺ᠕ᡗ᠋ᠴᡃ᠐ᠫ