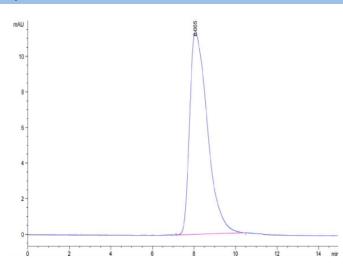

#### ELISA Data

# **Biotinylated Human Her4, His Tag ELISA**

0.2µg Biotinylated Human Her4, His Tag Per Well

Immobilized Biotinylated Human Her4, His Tag at  $2\mu$ g/ml (100 $\mu$ l/well) on the streptavidin precoated plate (5 $\mu$ g/ml). Dose response curve for Human NRG1 Beta 1, hFc Tag with the EC50 of 8.8ng/ml determined by ELISA.