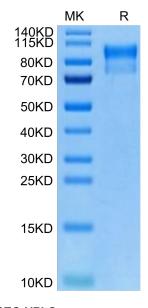

#### SEC-HPLC

# Assay Data

The purity of Biotinylated Human Her4 is greater than 95% as determined by SEC-HPLC.

KVCJUS