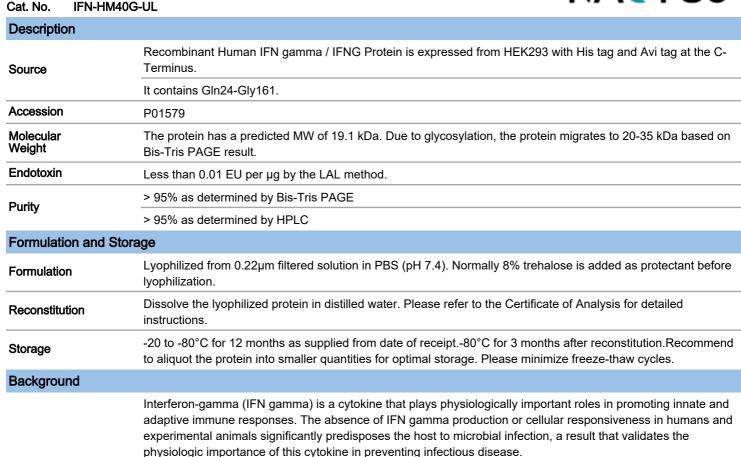

### **Assay Data**

**Bis-Tris PAGE** 

Human IFN gamma on Bis-Tris PAGE under reduced condition. The purity is greater than 95%.

ᠺ᠕ᡗ᠋ᠴᡃ᠐ᠫ