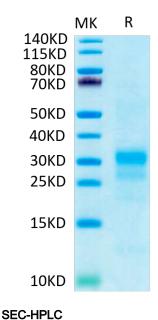

#### Cat. No. IFN-HM40G-UL

The purity of Human IFN gamma is greater than 95% as determined by SEC-HPLC.

KVCJUS

Human IFN gamma, His Tag ELISA 0.5µg Human IFN gamma, His Tag Per Well

Immobilized Human IFN gamma, His Tag at 5µg/ml (100µl/well) on the plate. Dose response curve for Human IFN gamma R1, hFc Tag with the EC50 of 4.6ng/ml determined by ELISA.