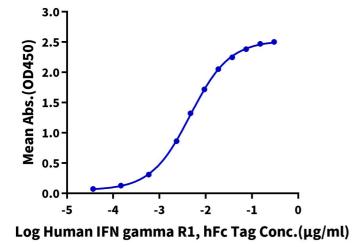

#### Cat. No. IFN-HM40G-UL

The purity of Human IFN gamma is greater than 95% as determined by SEC-HPLC.

KVCJUS

Human IFN gamma, His Tag ELISA 0.5µg Human IFN gamma, His Tag Per Well

Immobilized Human IFN gamma, His Tag at 5µg/ml (100µl/well) on the plate. Dose response curve for Human IFN gamma R1, hFc Tag with the EC50 of 4.6ng/ml determined by ELISA.