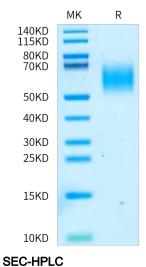

# Assay Data

The purity of Biotinylated Human CA125 is greater than 90% as determined by SEC-HPLC.