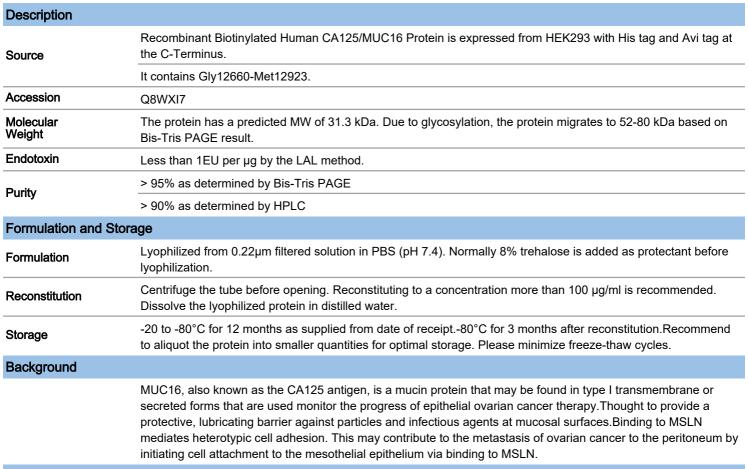

#### **Bis-Tris PAGE**

Biotinylated Human CA125 on Bis-Tris PAGE under reduced conditions. The purity is greater than 95%.

ᠺ᠕ᡗ᠋ᠴᡃ᠐ᠫ