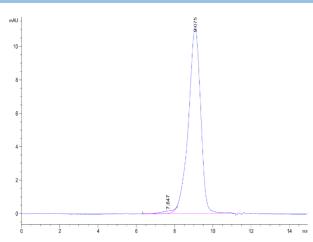

## ELISA Data

**Biotinylated Human CA125, His Avi Tag ELISA** 0.5µg Biotinylated Human CA125, His Avi Tag Per Well

Immobilized Biotinylated Human CA125, His Avi Tag at 5µg/ml(100µl/well) on the streptavidin precoated plate (5µg/ml). Dose response curve for Human MSLN, hFc Tag with the EC50 of 0.78µg/ml determined by ELISA.