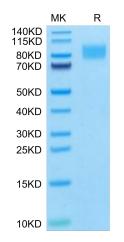

#### **Bis-Tris PAGE**

Cynomolgus PDGF R beta on Bis-Tris PAGE under reduced condition. The purity is greater than 95%.

KAGJUS

SEC-HPLC

The purity of Cynomolgus PDGF R beta is greater than 95% as determined by SEC-HPLC.