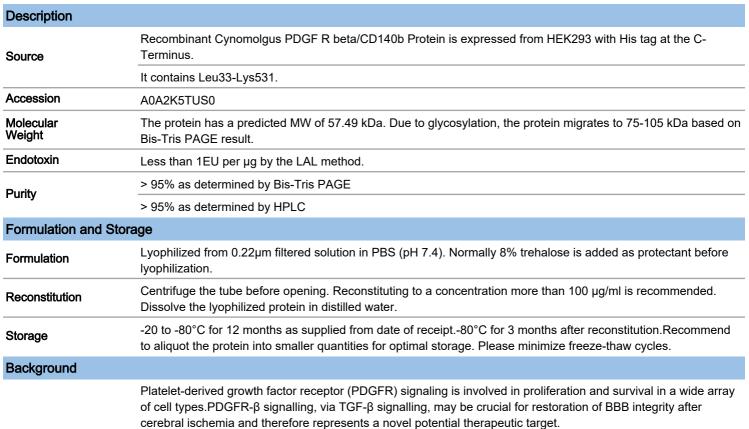

#### **Bis-Tris PAGE**

Cynomolgus PDGF R beta on Bis-Tris PAGE under reduced condition. The purity is greater than 95%.

KAGJUS

SEC-HPLC

The purity of Cynomolgus PDGF R beta is greater than 95% as determined by SEC-HPLC.