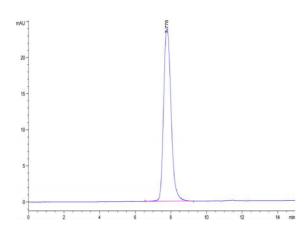

## ELISA Data

**Cynomolgus PDGFR beta, His Tag ELISA** 0.2µg Cynomolgus PDGFR beta, His Tag Per Well

Immobilized Cynomolgus PDGFR beta, His Tag at 2µg/ml (100µl/well) on the plate. Dose response curve for Anti-PDGFRB Antibody, hFc Tag with the EC50 of 7.2ng/ml determined by ELISA.