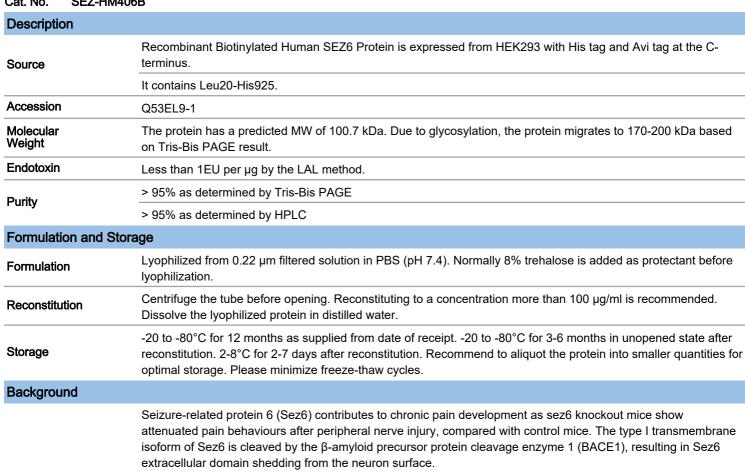

#### **Tris-Bis PAGE**

Biotinylated Human SEZ6 on Tris-Bis PAGE under reduced condition. The purity is greater than 95%.

KAGJUS