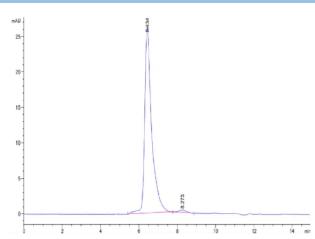

## ELISA Data

**Biotinylated Human SEZ6, His Tag ELISA** 0.2µg Biotinylated Human SEZ6, His Tag Per Well

Immobilized Biotinylated Human SEZ6, His Tag at  $2\mu$ g/ml (100 $\mu$ l/well) on the streptavidin precoated plate (5 $\mu$ g/ml). Dose response curve for Anti-SEZ6 Antibody, hFc Tag with the EC50 of 10.0ng/ml determined by ELISA.