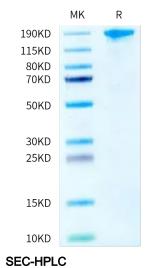

# Assay Data

The purity of Biotinylated Human SEZ6 is greater than 95% as determined by SEC-HPLC.