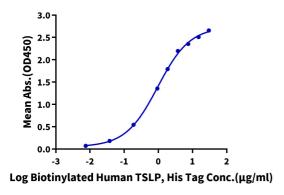

### ELISA Data

Immobilized Anti-TSLP Antibody, hFc Tag at 0.5µg/ml (100µl/well) on the plate. Dose response curve for Biotinylated Human TSLP, His Tag with the EC50 of 1.6ng/ml determined by ELISA.