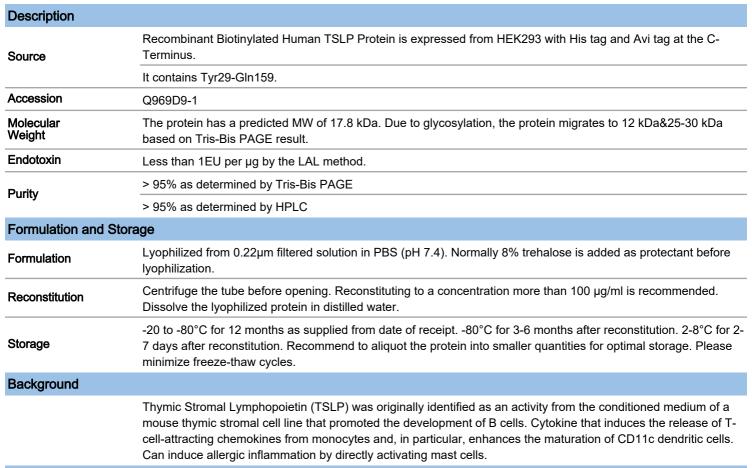

#### **Tris-Bis PAGE**

Biotinylated Human TSLP on Tris-Bis PAGE under reduced conditions. The purity is greater than 95%.

ᠺ᠕ᡗ᠋ᠴᡃ᠐ᠫ