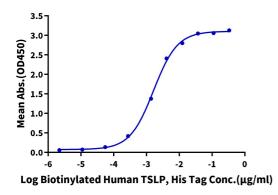

### ELISA Data

### **ELISA Data**

Immobilized Human TSLPR, His Tag at  $5\mu$ g/ml (100 $\mu$ l/well) on the plate. Dose response curve for Biotinylated Human TSLP, His Tag with the EC50 of 0.96 $\mu$ g/ml determined by ELISA (QC Test).