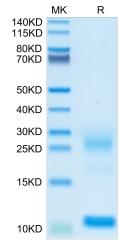

# Assay Data

The purity of Biotinylated Human TSLP is greater than 95% as determined by SEC-HPLC.