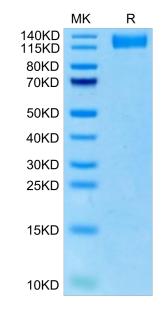

#### SEC-HPLC

# Assay Data

The purity of Rhesus macaque VEGF R2 is greater than 95% as determined by SEC-HPLC.