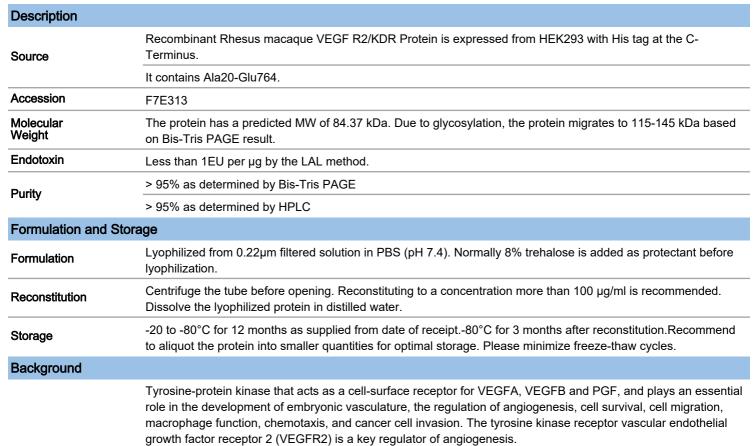

#### **Bis-Tris PAGE**

Rhesus macaque VEGF R2 on Bis-Tris PAGE under reduced condition. The purity is greater than 95%.

ᠺ᠕ᡗ᠋ᠴᡃ᠐ᠫ