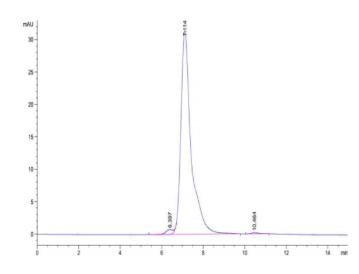

## ELISA Data

Rhesus macaque VEGF R2, His Tag ELISA

Immobilized Rhesus macaque VEGF R2, His Tag at 0.2µg/ml (100µl/well) on the plate. Dose response curve for Anti-VEGF R2 Antibody, hFc Tag with the EC50 of 19.6ng/ml determined by ELISA.